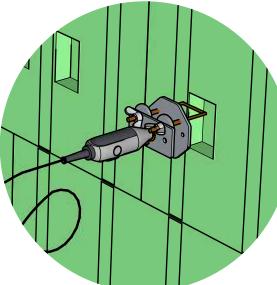

## **ALL INSTALLATIONS** TO BE TO CODE

Foam Applicator Backfill cut ICF chases with insulating foam to restore r-values

Service Wall Lumber framed wall to accommodate

thicker services

Allows for universal attachment area independent of hidden web locations 8" O.C.