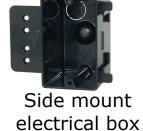

## **ALL INSTALLATIONS** TO BE TO CODE

Foam Applicator Backfill cut ICF chases with insulating foam to restore r-values

Service Wall Lumber framed wall to accommodate

thicker services



Allows for universal attachment area independent of hidden web locations 8" O.C.





Electric Chainsaw



Hot Wire Cutter





PROPRIETARY AND CONFIDENTIAL THIS DRAWING IS FOR ESTIMATION

PURPOSES ONLY - DO NOT USE FOR ANY OTHER REASON

THE INFORMATION CONTAINED IN THIS DRAWING IS THE SOLE PROPERTY OF **FAB-FORM INDUSTRIES LTD** 



www.vancouvericf.com

DRAWN: SFRG CHECKED: DX APPROVED: JF

Interior Finishing Hybrid

DATE:

(604)229-9829 25 Feb 2025

**Interior Finishing** 

Drywall Attached with standard drywall screws to imbedded plastic 8" O.C.webs